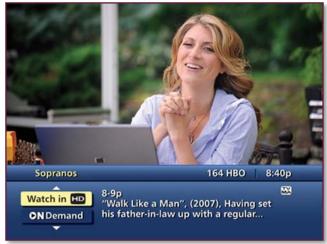

#### A28 - Flip Bar

#### Updated Flip Bar provides more info and intuitive viewing options

- Includes up to two lines of program info
- Option buttons provide easy access to viewing choices:
  - Watch in HD: When tuned to an Standard Definition channel, a "Watch in HD" button may appear. Press OK on remote to tune directly to the associated HD channel
  - On Demand: Button may appear on the Flip Bar if network has associated programming available On Demand. Press OK to tune directly to the network's On Demand folder
  - Dolby: Tune to associated channel with Dolby sound

A28 Flip Bar with option buttons