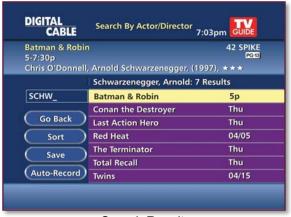

### Search and Discovery Enhancements

# New Search options help customers find their favorite shows and stars – even their favorite subject

- New search capabilities helps customers find their favorite shows
- Search by Title, Keyword or by Actor/Director\*
- Quickly sort search results

New Search Menu

Search by Actor/Director\*

Search Results

<sup>\*</sup>Supported with extensive Actor/Director database