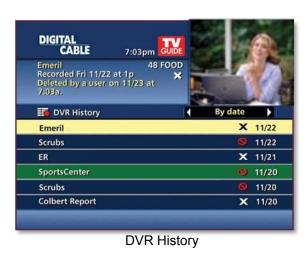

#### New DVR management options give customers more control

- DVR Cleanup easily delete multiple shows at once with simple check box
- DVR History viewable list of DVR-related activity within a period of time
  - Shows why recordings were missed or deleted
  - Remembers previously recorded programs

DVR History – program info