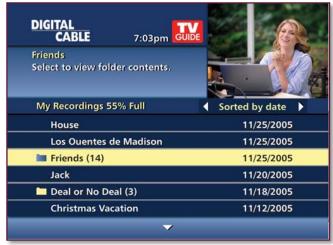

## New integrated features increase the value of DVR service

- Auto-Record set automatic recordings based on your search criteria for Keyword or Actor/Director with options to fine-tune settings
- Folders consolidates series recordings and Keyword recordings for ease of organization and quick access to shows
- DVR Setup Menu improved management of DVR behavior
  - Folders default "on"
  - Live Program Notices default "on"
  - DVR Clipping default "on"

**DVR Folders** 