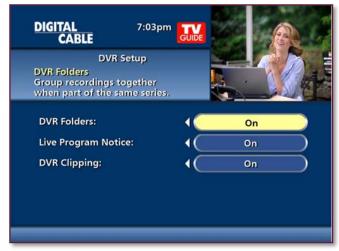

## New integrated features increase the value of DVR service

- Auto-Record set automatic recordings based on your search criteria for Keyword or Actor/Director with options to fine-tune settings
- Folders consolidates series recordings and Keyword recordings for ease of organization and quick access to shows
- DVR Setup Menu improved management of DVR behavior
  - Folders default "on"
  - Live Program Notices default "on"
  - DVR Clipping default "on"