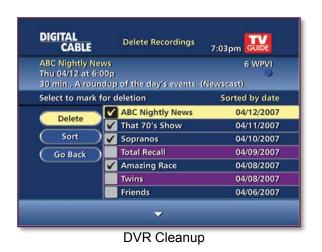

#### **Enhanced DVR Management**

#### New DVR management options give customers more control

- DVR Cleanup easily delete multiple shows at once with simple check box
- DVR History viewable list of DVR-related activity within a period of time
  - Shows why recordings were missed or deleted
  - Remembers previously recorded programs