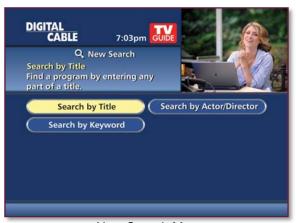

### Search and Discovery Enhancements

# New Search options help customers find their favorite shows and stars – even their favorite subject

- New search capabilities helps customers find their favorite shows
- Search by Title, Keyword or by Actor/Director\*
- Quickly sort search results

New Search Menu

Search by Actor/Director\*

Search Results

<sup>\*</sup>Supported with extensive Actor/Director database