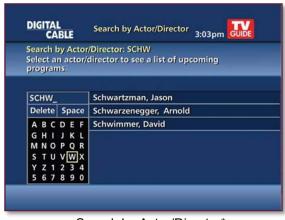

### Search and Discovery Enhancements

# New Search options help customers find their favorite shows and stars – even their favorite subject

- New search capabilities helps customers find their favorite shows
- Search by Title, Keyword or by Actor/Director\*
- Quickly sort search results

New Search Menu

Search by Actor/Director\*

Search Results

<sup>\*</sup>Supported with extensive Actor/Director database