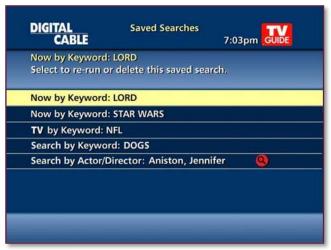

### Search and Discovery Enhancements

Improved discovery of customers' favorite stars and topics -

increasing entertainment value

 Save Searches for easy reference later by title or keyword

 Schedule auto-recording of searches results can be saved as "series" for autorecording of all results

Search by Keyword

Saved Searches