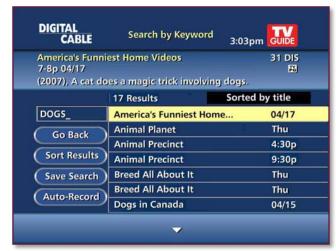

# New Search options help customers find their favorite shows and stars – even their favorite subject

- New search capabilities helps customers find their favorite shows
- Search by Title, Keyword or by Actor/Director\*
- Quickly sort search results

New Search Menu

Search by Actor/Director\*

Search Results

<sup>\*</sup>Supported with extensive Actor/Director database

### Search and Discovery Enhancements

Improved discovery of customers' favorite stars and topics -

increasing entertainment value

 Save Searches for easy reference later by title or keyword

 Schedule auto-recording of searches results can be saved as "series" for autorecording of all results

Search by Keyword

Saved Searches