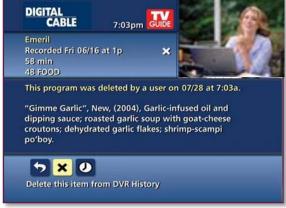

#### New DVR management options give customers more control

- DVR Cleanup easily delete multiple shows at once with simple check box
- DVR History viewable list of DVR-related activity within a period of time
  - Shows why recordings were missed or deleted
  - Remembers previously recorded programs

DVR History – program info